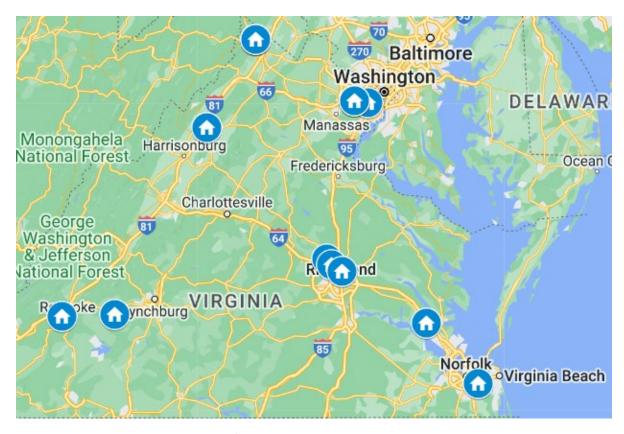

During FY23, KOVAR awarded (paid out) 31 grants to non-profit organizations totaling over \$464,000 reaching across the entirety of the Commonwealth of Virginia as shown in figure 1 and listed in table 1.