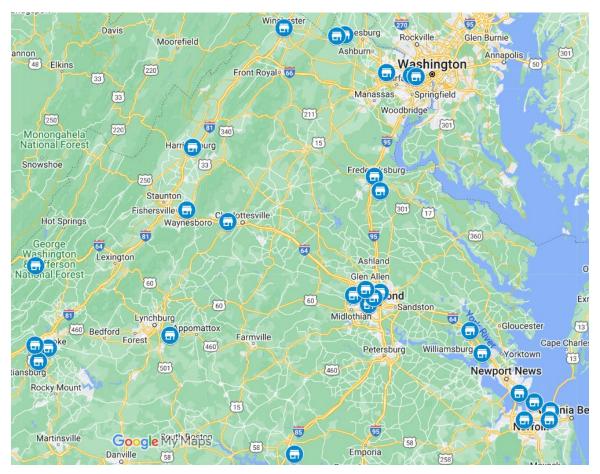

During FY23, KOVAR awarded (paid out) 31 grants to non-profit organizations totaling over \$464,000 reaching across the entirety of the Commonwealth of Virginia as shown in figure 1 and listed in table 1.